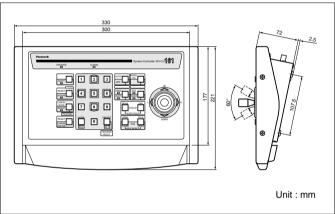

|
|                           | Composite Video Signal Composite Video Signal Open Collector Output Zoom Focus Iris Manual Auto Pan Wiper Defroster AUX 1.2 Position Select Home Position Camera Setup Patrol Learn Function B/W, Colour Mode Alarm Buzzer Alarm Display Auto Reset / Manual Reset Alarm Suspend Temperature |

Specifications are subject to change without notice. Dimensions and weight are approximate. This product may be subject to export control regulations.

DISTRIBUTED BY:

#### SYSTEM CONFIGURATION



#### ■ Application Connection with the Passive Video Switcher



#### APPEARANCE



### **OPTIONAL ACCESSORIES**