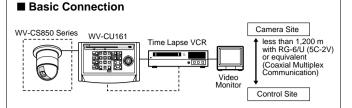

.4 kg                                                                                                                                                                                                                                                                                       |
|                           | Composite Video Signal Composite Video Signal Open Collector Output Zoom Focus Iris Manual Auto Pan Wiper Defroster AUX 1.2 Position Select Home Position Camera Setup Patrol Learn Function B/W, Colour Mode Alarm Buzzer Alarm Display Auto Reset / Manual Reset Alarm Suspend Temperature |

Specifications are subject to change without notice. Dimensions and weight are approximate. This product may be subject to export control regulations.

DISTRIBUTED BY:

#### SYSTEM CONFIGURATION



#### ■ Application Connection with the Passive Video Switcher



#### APPEARANCE



### **OPTIONAL ACCESSORIES**