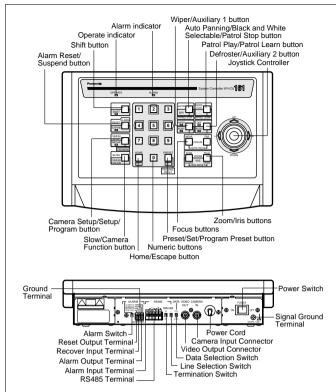

ith an Alarm input/output function and Alarm reset input/output function, WV-CU161 can transfer an alarm signal to an external equipment, such as motion detector. The WV-CU161 is an integral part of any high performance surveillance system.

#### Key Features

- Preset Control (64 positions function, focus, zoom ratio, rotation mode, etc.)
- Lens Control (zoom ratio, focus, iris)
- Pan/Tilt Control (manual pan, manual tilt, auto-pan)
- Receiver Control (wiper, defroster, AUX 1-2)
- Camera Control (home position, camera setting, patrol function)
- Preset Control interlocked to alarm signal
- Built-in Alarm Recover Input/Reset Output
- Built-in RS-485 Terminal
- Joystick
  - Preset Data (up/download function, maximum 8 cameras)



An Example of Setup Menu

#### **MAJOR OPERATING CONTROLS**



#### SPECIFICATIONS PAL

|                           | 220 - 240 V AC50 Hz                                                                                                                                                                                                                                                                          |
|---------------------------|----------------------------------------------------------------------------------------------------------------------------------------------------------------------------------------------------------------------------------------------------------------------------------------------|
| on                        | 7 W