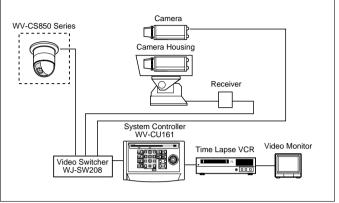

#### SYSTEM CONFIGURATION

#### ■ Application Connection with the Passive Video Switcher