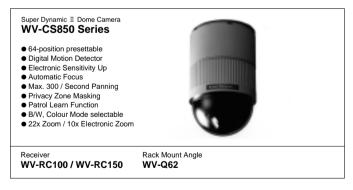

### **OPTIONAL ACCESSORIES**

## CONTROLS PRESET POSITION, PAN/TILT, ZOOM/FOCUS, DIGITAL CAMERA FUNCTIONS AND RECEIVER/HOUSING.

Panasonic introduces the WV-CU161 system controller. When combined with the WV-CS850 Series new Super Dynamic II Colour Dome Camera, the WV-CU161 enables remote control of various functions for the WV-CS850 Series. The WV-CS850 Series is a highly advanced and unitized device. Features include 64 preset positions, 300 degree/sec. panning, 360 degree endless panning, 22X zoom and 10X electronic zoom lens. Other features include Patrol Learn Function, colour or selectable B/W mode and progressive digital functions. WV-CU161 allows for direct and accurate control of the WV-CS850 Series with user-friendly operation. The WV-CU161 can control WV-CS850 Series up to 1,200 m using RG-6/U (5C-2V). With an Alarm input/output function and Alarm reset input/output function, WV-CU161 can transfer an alarm signal to an external equipment, such as motion detector. The WV-CU161 is an integral part of any high performance surveillance system.